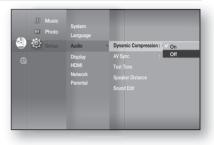

#### SETTING UP THE SPEAKER OPTIONS

#### **Dynamic Compression**

This is only active when a Dolby Digital signal is detected.

- On : When Movie soundtracks are played at low volume or from smaller speakers, the system can apply appropriate compression to make low-level content more intelligible and prevent dramatic passages from getting too loud.
- Off : You can enjoy the movie with the standard Dynamic Range.

#### AV Sync

Video may look slower than the audio when the player is connected to a digital TV. If this occurs, adjust the audio delay time to match the video.

• You can set the audio delay time between 0 ms and 300 ms. Set it to the optimal status.

#### Setting the Test Tone

Use the Test Tone feature to check the speaker connections.

- 1. With the unit in Stop mode, press the **MENU** button.
- 2. Press the ▲▼ ◀ ► buttons to select Setup, then press the ENTER or ► button.
- Press the ▲▼ buttons to select Audio, then press the ENTER or ► button.
  - Audio setup menu will be displayed.
- Press the ▲▼ buttons to select Test Tone, then press the ENTER or ► button.
- 5. Press the RED(A) button
  - A test tone will be sent to L → C → R → SR → SL → LFE in order so you can make sure the speakers are set up correctly.
- 6. To end the test tone, press the RED (A) button again.
- Press the **RETURN** button to return to the previous menu.
  - When playing a BD/DVD or CD, this will work only in Stop mode.
  - Use this function to check that each speaker is correctly connected and that there is no problem.
  - When HDMI AUDIO is on (audio is produced through TV speakers), the TEST TONE function is not available.